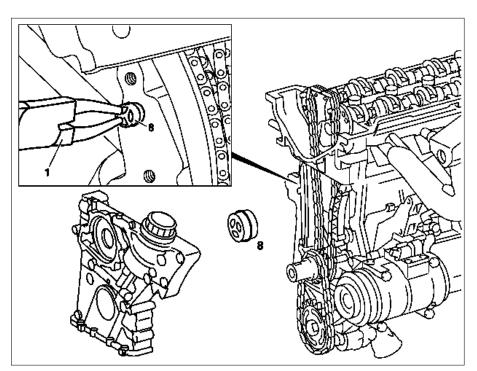

ENGINE 111



P18.40-0225-06

| XX | Removal, installation                                                       |                                                                                                                                            |                  |
|----|-----------------------------------------------------------------------------|--------------------------------------------------------------------------------------------------------------------------------------------|------------------|
| 1  | Remove timing case cover                                                    |                                                                                                                                            | AR01.40-P-8000A  |
| 2  | Use suitable pliers (1) to withdraw non-